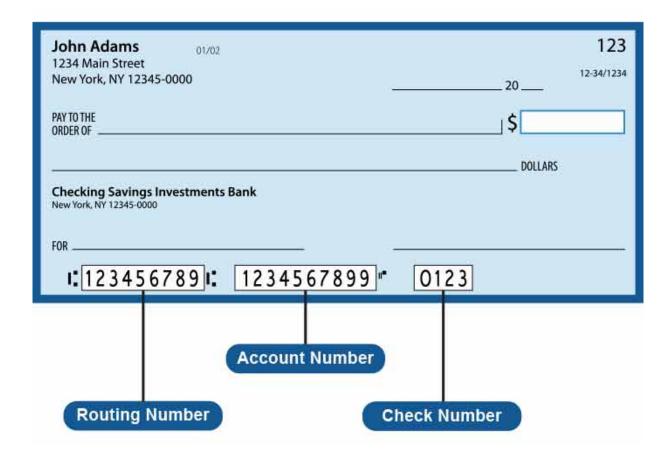

You can mail to : Wayne Pinkham 5616 Chinook Court Flowery Branch, GA 30542 You can find your account information on a check